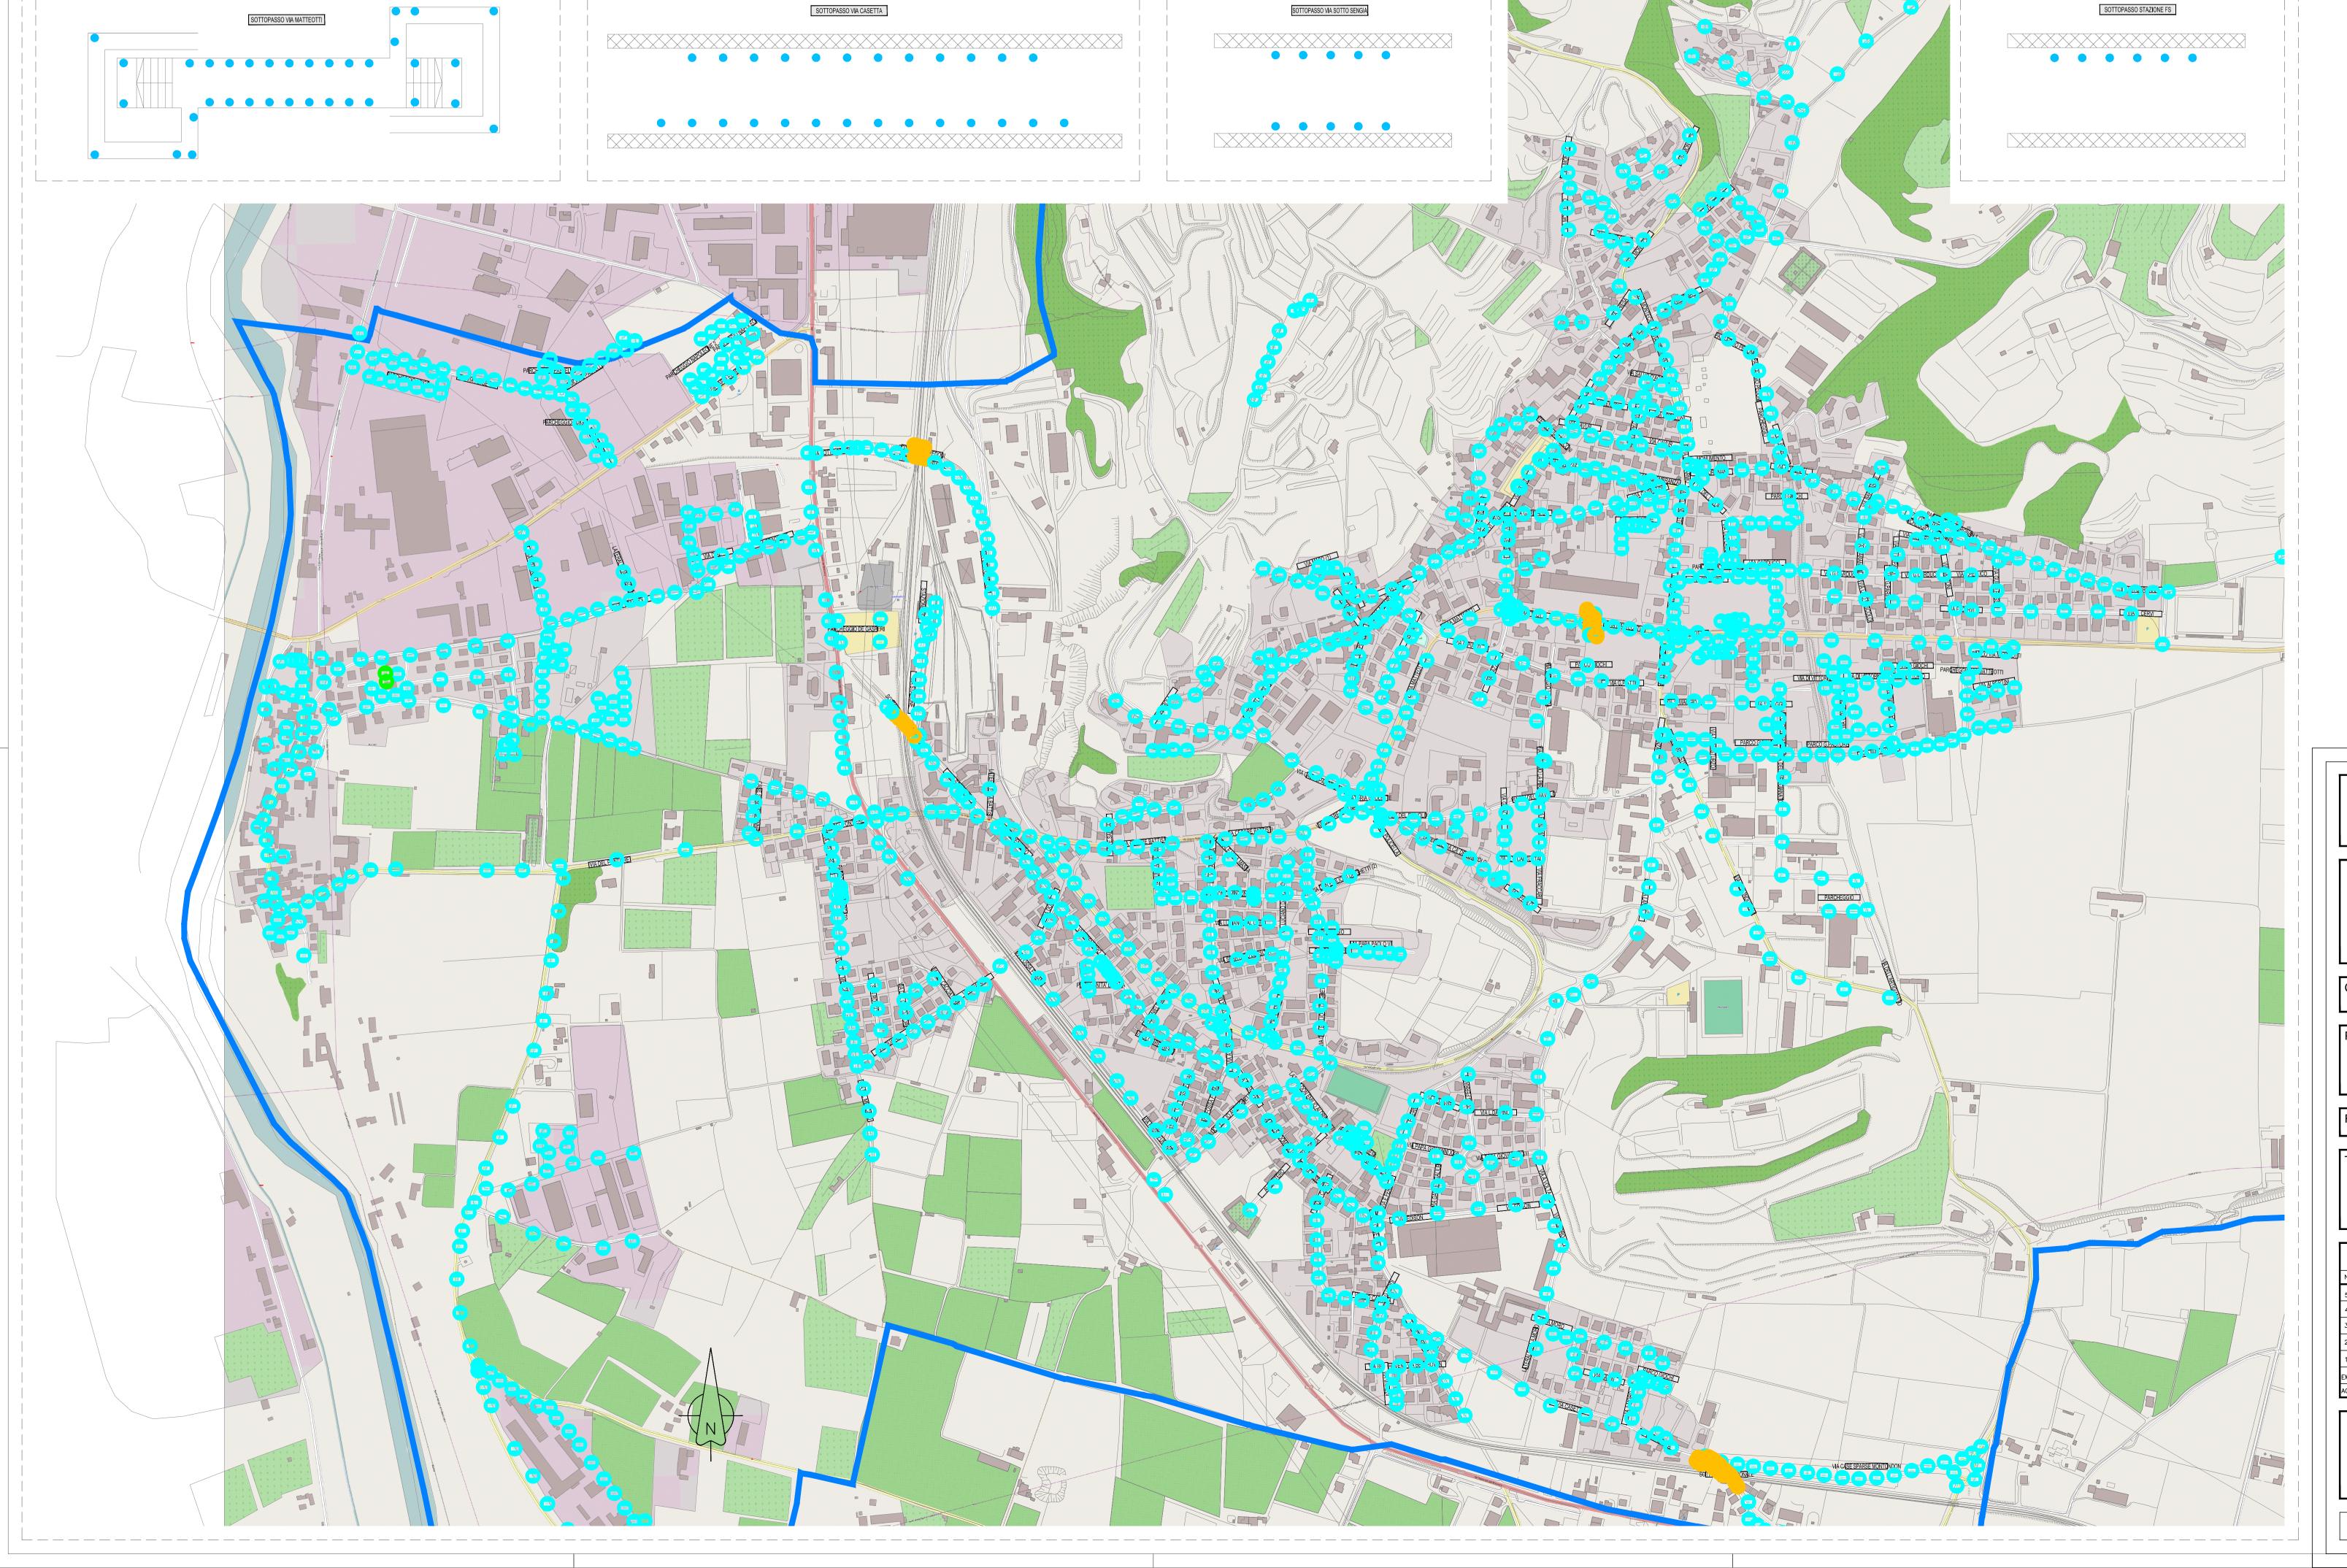

| LEGENDA GENERALE |                                            |           |  |  |  |
|------------------|--------------------------------------------|-----------|--|--|--|
| SIMBOLO          | DESCRIZIONE                                | QUANTITA' |  |  |  |
| LED              | PUNTI LUCE CON LAMPADA LED                 | 1680      |  |  |  |
| JM               | PUNTI LUCE CON LAMPADA ALOGENURI METALLICI | 8         |  |  |  |
| FLU              | PUNTI LUCE CON LAMPADA FLUORESCENTE        | 77        |  |  |  |
|                  |                                            |           |  |  |  |

| Sorgente  | PL     |       | Apparecchi |       |  |
|-----------|--------|-------|------------|-------|--|
| Solgelite | Numero | %     | Numero     | %     |  |
| SBP       | -      | 0.0%  | ī          | 0.0%  |  |
| SAP       | _      | 0.0%  | 1          | 0.0%  |  |
| JM        | 8      | 0.5%  | 18         | 1.0%  |  |
| LED       | 1 680  | 95.2% | 1 724      | 94.8% |  |
| IND       | -      | 0.0%  |            | 0.0%  |  |
| FLU       | 77     | 4.4%  | 77         | 4.2%  |  |
| MBF       | -      | 0.0%  | 1          | 0.0%  |  |
| INC       | -      | 0.0%  | -          | 0.0%  |  |
| ALT       | -      | 0.0%  |            | 0.0%  |  |
|           | 1 765  | 100%  | 1 819      | 100%  |  |

| TITOLO: | PLANIMETRIA GENERALE                   |
|---------|----------------------------------------|
|         | DISPOSIZIONE TIPOLOGIA TIPI DI LAMPADE |

PROGETTO PRELIMINARE

| E    | T022       | 201P   |         | 1:5000           | 1127         | ET     | 022      | 01   | P    |
|------|------------|--------|---------|------------------|--------------|--------|----------|------|------|
| NOM  | E DEL FILE |        |         | SCALA            | COMMESSA     | CODICE | NUMERO   | REV. | FASE |
| 5    |            |        |         |                  |              |        |          |      |      |
| 4    |            |        |         |                  |              |        |          |      |      |
| 3    |            |        |         |                  |              |        |          |      |      |
| 2    | AB         | LS     | IZ      | REVISIONE PER OT | TIMIZZAZIONE | LUGI   | IO 2013  | 01   | P    |
| 1    |            |        |         |                  |              |        |          |      |      |
| EMIS | AB         | LS     | IZ      | EMISSIONE        |              | MAF    | RZO 2012 | 00   | Р    |
| AGG. | DISEGN.    | CONTR. | APPROV. | DESCRIZIONE      | REVISIONE    |        | DATA     | REV. | EM   |