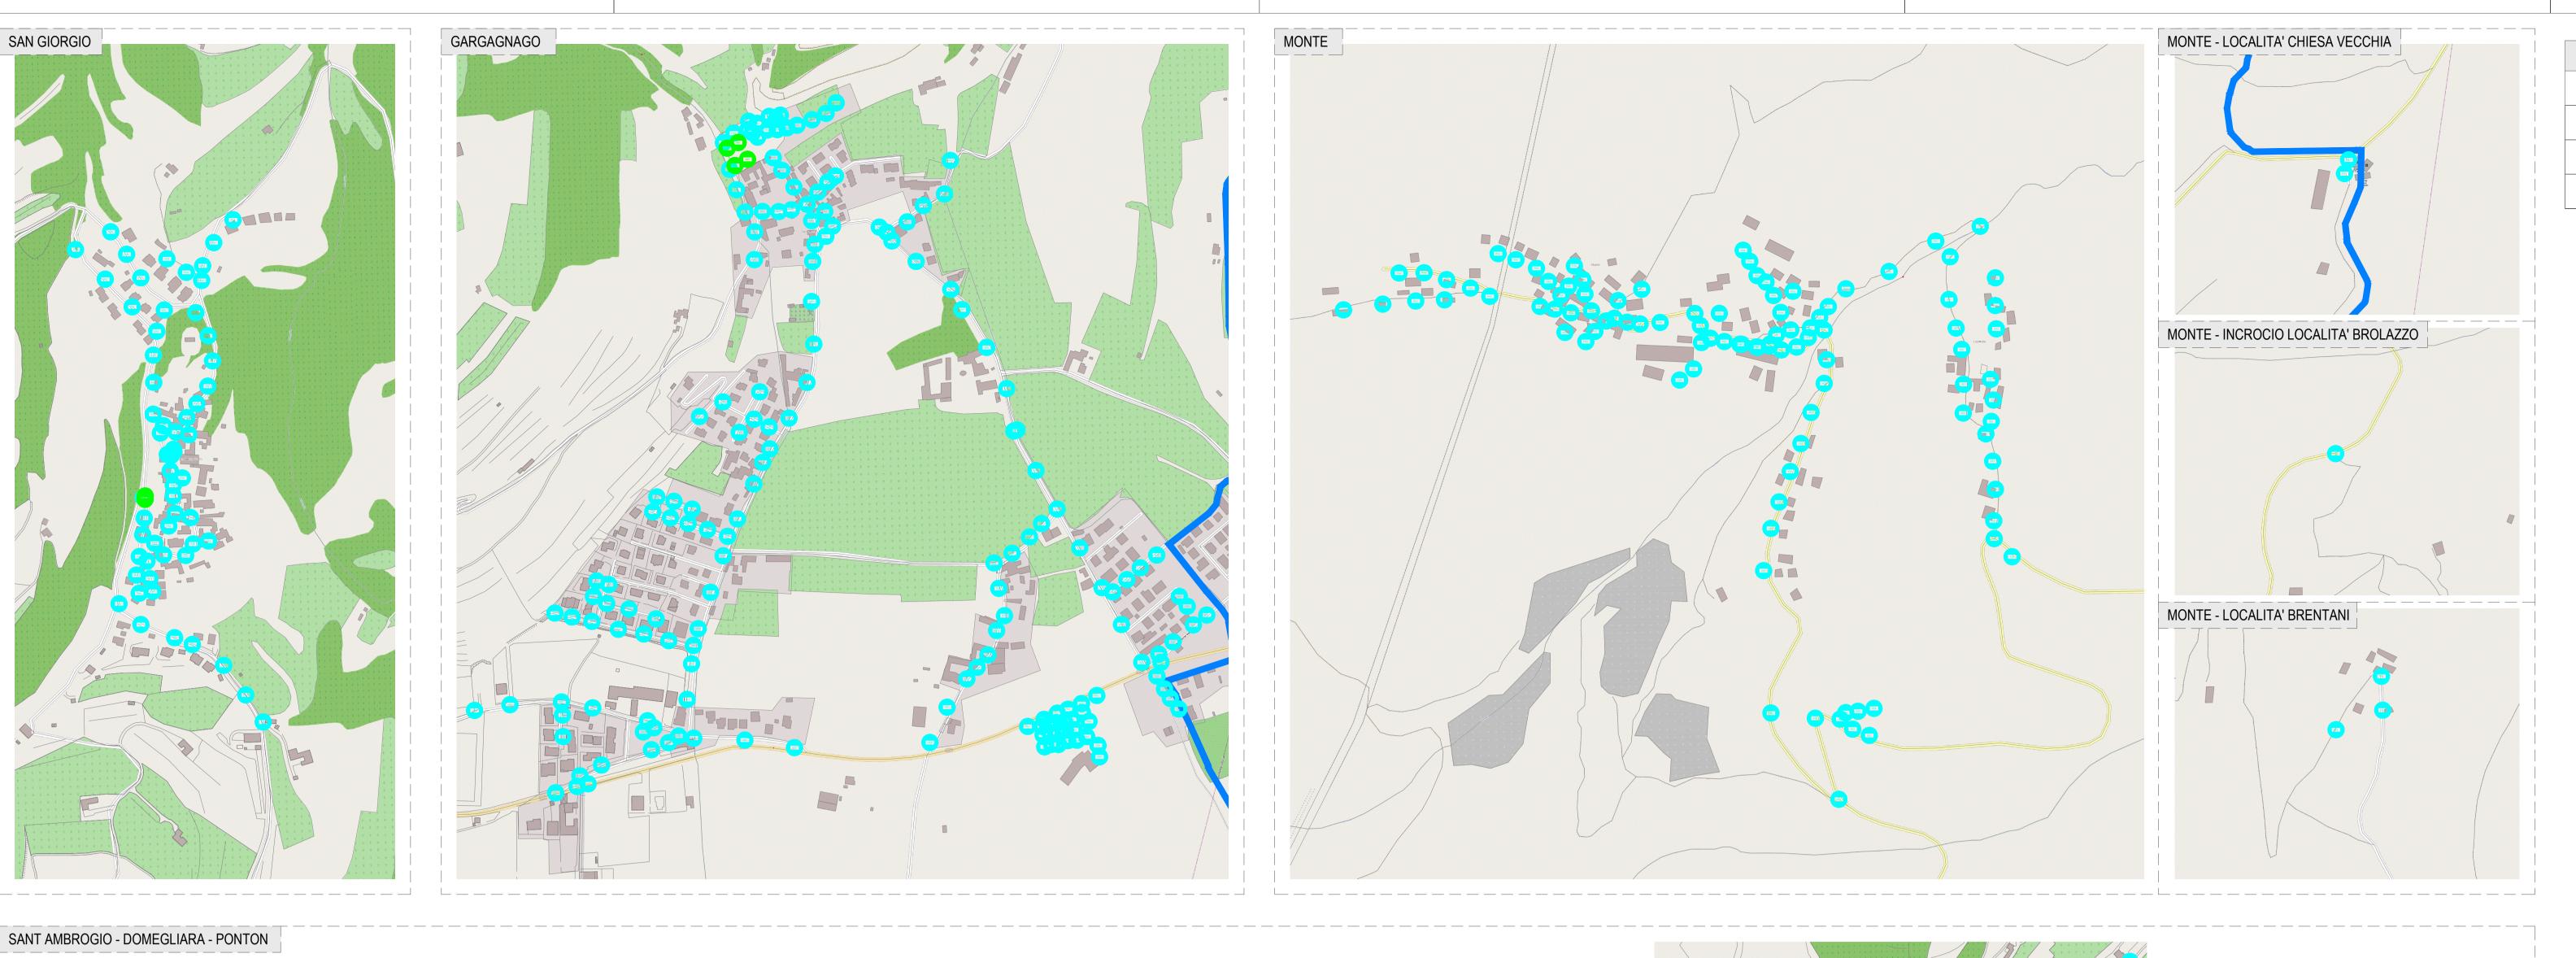

| LEGENDA GENERALE |                                            |           |  |  |  |
|------------------|--------------------------------------------|-----------|--|--|--|
| SIMBOLO          | DESCRIZIONE                                | QUANTITA' |  |  |  |
| LED              | PUNTI LUCE CON LAMPADA LED                 | 1680      |  |  |  |
| JM               | PUNTI LUCE CON LAMPADA ALOGENURI METALLICI | 8         |  |  |  |
| FLU              | PUNTI LUCE CON LAMPADA FLUORESCENTE        | 77        |  |  |  |
|                  |                                            |           |  |  |  |

| Sorgente  | PL     |       | Apparecchi |       |  |
|-----------|--------|-------|------------|-------|--|
| Solgelite | Numero | %     | Numero     | %     |  |
| SBP       | -      | 0.0%  | ī          | 0.0%  |  |
| SAP       | _      | 0.0%  | 1          | 0.0%  |  |
| JM        | 8      | 0.5%  | 18         | 1.0%  |  |
| LED       | 1 680  | 95.2% | 1 724      | 94.8% |  |
| IND       | -      | 0.0%  |            | 0.0%  |  |
| FLU       | 77     | 4.4%  | 77         | 4.2%  |  |
| MBF       | -      | 0.0%  | 1          | 0.0%  |  |
| INC       | -      | 0.0%  | -          | 0.0%  |  |
| ALT       | -      | 0.0%  |            | 0.0%  |  |
|           | 1 765  | 100%  | 1 819      | 100%  |  |