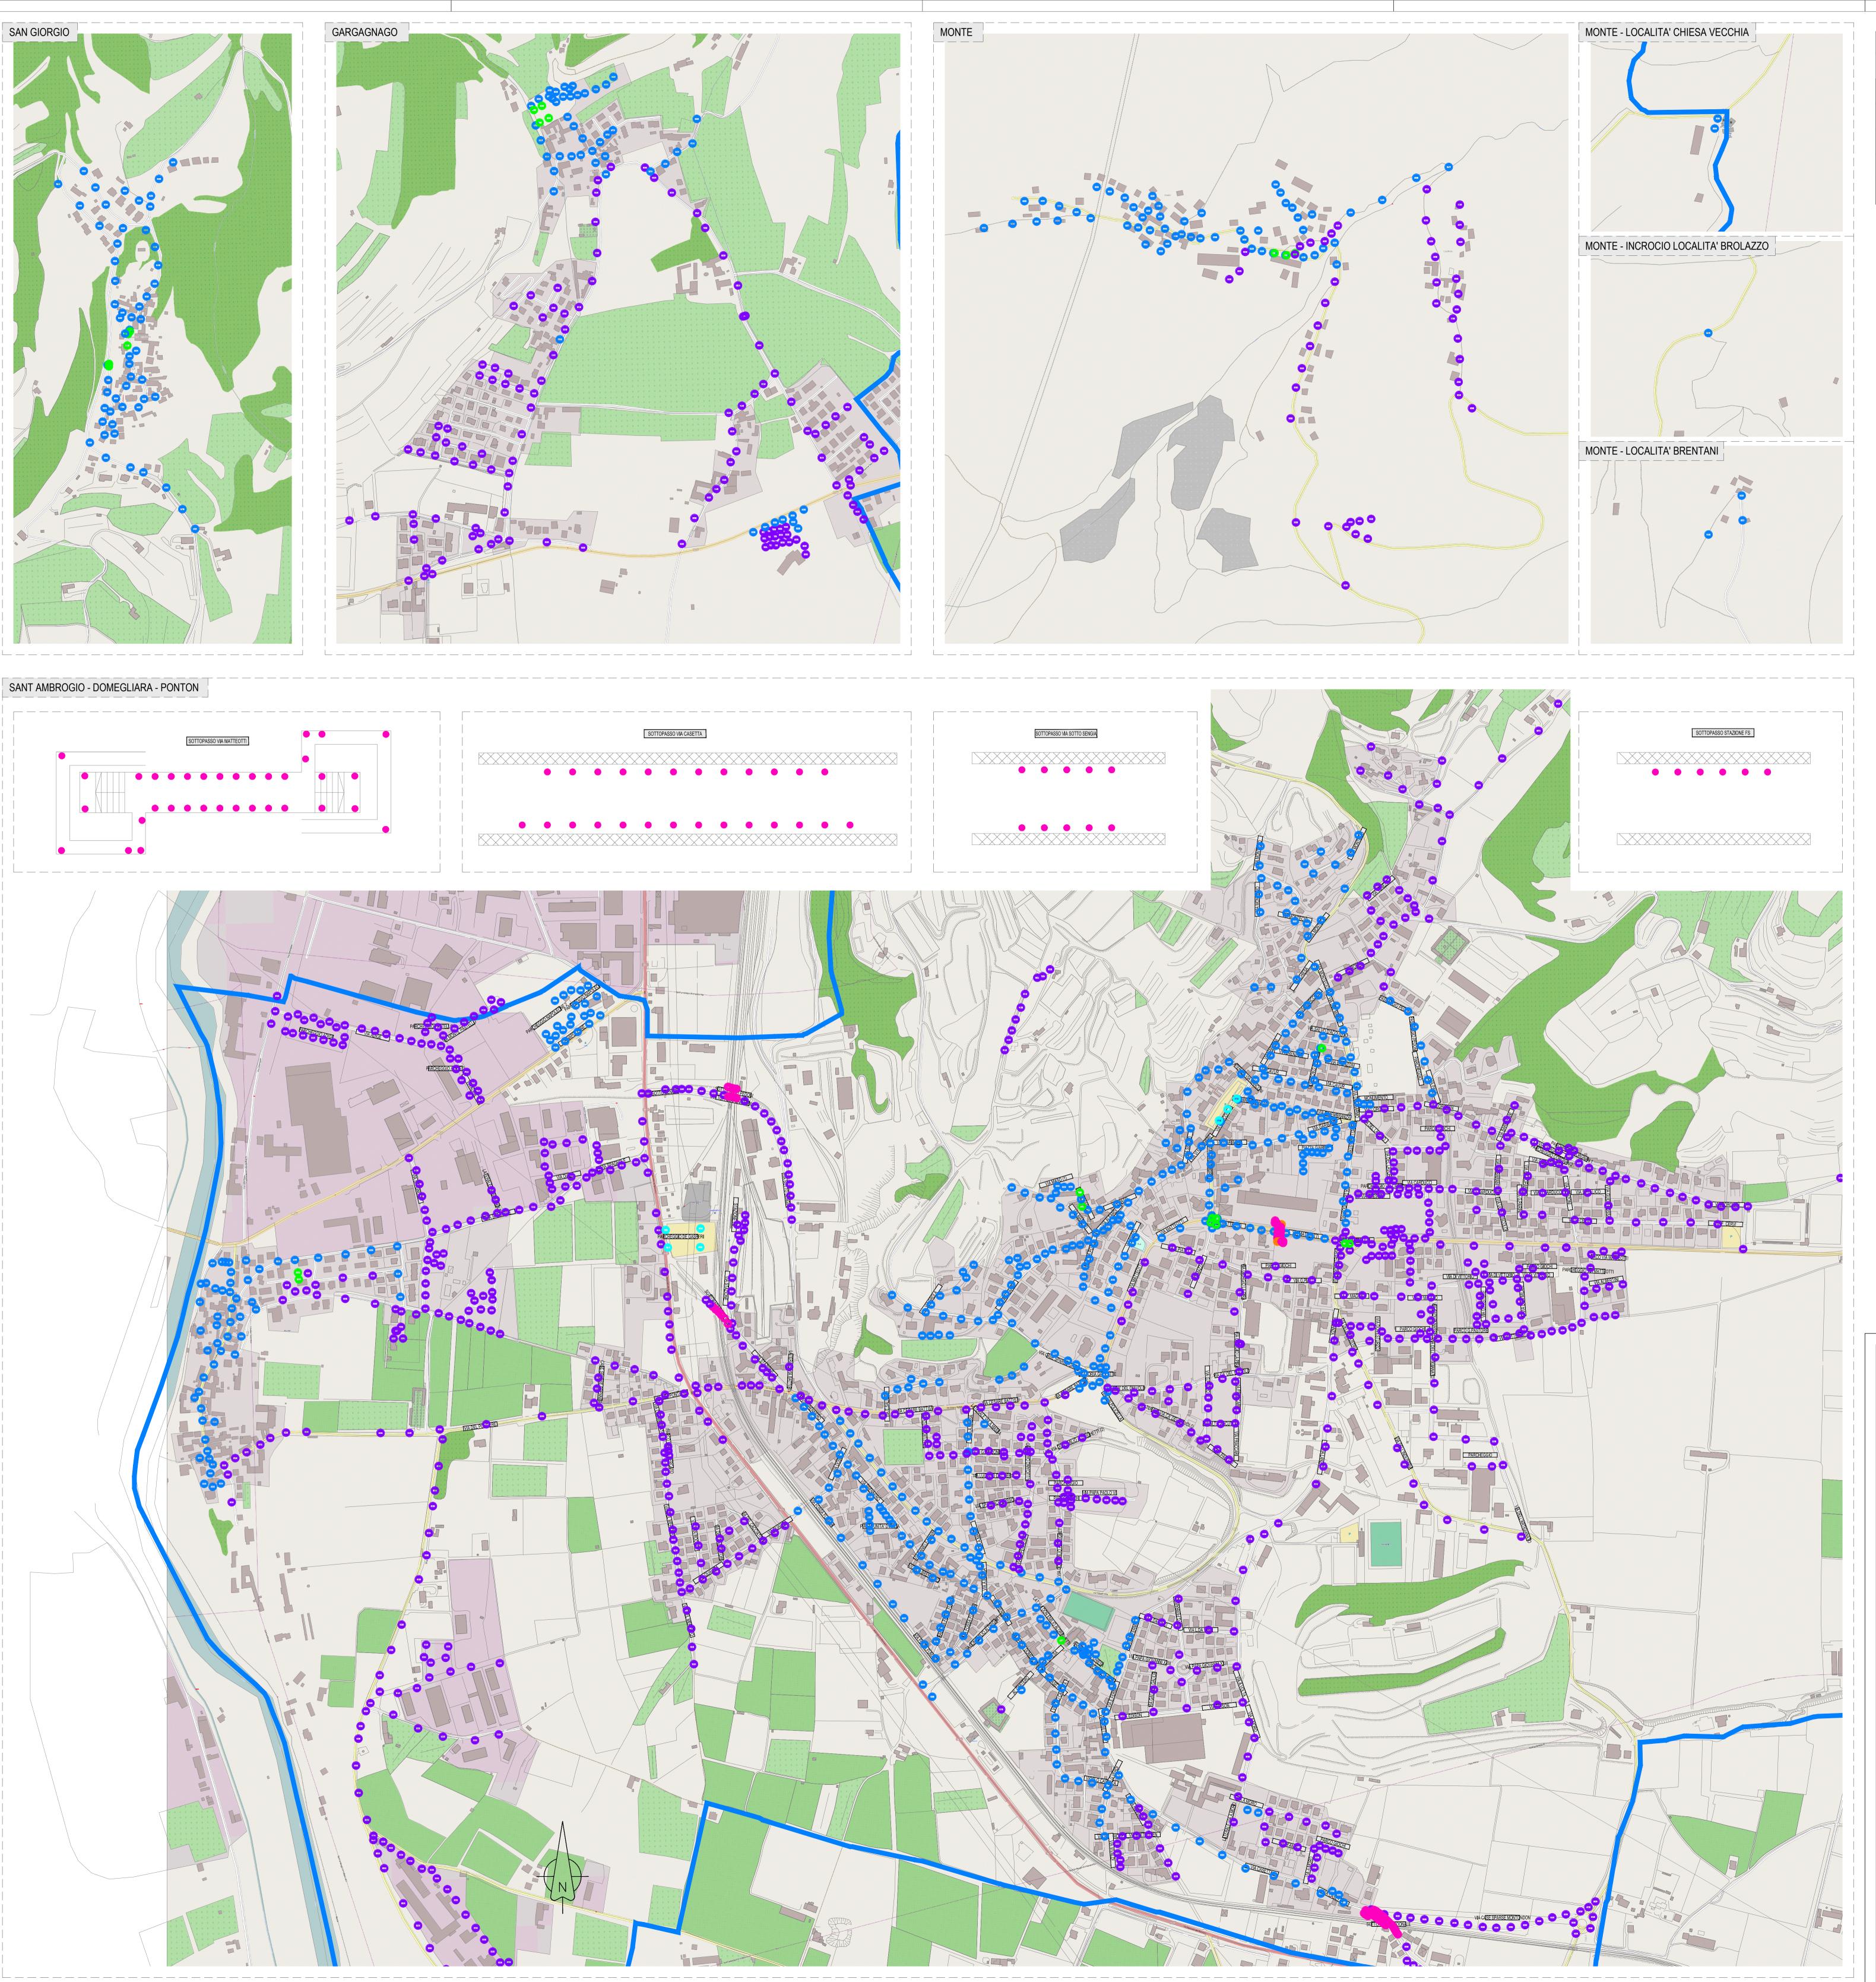

| LEGENDA GENERALE |                                |           |  |  |  |  |  |
|------------------|--------------------------------|-----------|--|--|--|--|--|
| SIMBOLO          | DESCRIZIONE                    | QUANTITA' |  |  |  |  |  |
| ARA              | PUNTI LUCE ARTISTICI           | 659       |  |  |  |  |  |
| PR               | PUNTI LUCE A PROIETTORE        | 24        |  |  |  |  |  |
| STA              | PUNTI LUCE TECNICI / STRADALI  | 988       |  |  |  |  |  |
| TCA              | PUNTI LUCE TECNICI TORRE FARO  | 7         |  |  |  |  |  |
| RES              | PUNTI LUCE VARI (RESIDENZIALI) | 87        |  |  |  |  |  |

| Apparecchio | PL     |                    | Apparecchi |       |  |
|-------------|--------|--------------------|------------|-------|--|
| Арратесство | Numero | %                  | Numero     | %     |  |
| Stradali    | 988    | <mark>56.0%</mark> | 1 018      | 55.8% |  |
| Tecnici     | 7      | 0.4%               | 7          | 0.4%  |  |
| Artistici   | 659    | 37.3%              | 677        | 37.1% |  |
| Proiettori  | 24     | 1.4%               | 34         | 1.9%  |  |
| Globi       | -      | 0.0%               | Ţ          | 0.0%  |  |
| Altro       | 87     | 4.9%               | 87         | 4.8%  |  |
|             | 1 765  | 100%               | 1 823      | 100%  |  |

| 1/2                        | A       | sede c | perativa - via Santa Ca | Zancarli ing. I<br>terina 60/c - 38062 Arcc<br>ght.it - P.I. 01458440227 | ) (TN) |          |      |           |
|----------------------------|---------|--------|-------------------------|--------------------------------------------------------------------------|--------|----------|------|-----------|
|                            |         |        |                         |                                                                          |        |          |      |           |
| COMMITTE                   | ENTE: ( | COMU   | NE DI SANT' AMBI        | ROGIO DI VALPOL                                                          | ICELLA |          |      |           |
| PROGETT                    | O:      |        |                         | ZIONE PUBBLI<br>SE - OBIETTIVC                                           | -      |          |      |           |
| FASE:                      |         |        | PROGETTO F              | PRELIMINARE                                                              |        |          |      |           |
| TITOLO:                    | DISP    | OSIZ   |                         | A GENERALE<br>GIA TIPI DI APP                                            | AREC   | CHI      |      |           |
| ET023                      | 01P     |        | 1:5000                  | 1127                                                                     | ET     | 023      | 01   | D         |
|                            |         |        | SCALA                   |                                                                          |        |          |      |           |
| NOME DEL FILE              |         |        |                         | COMMESSA                                                                 | CODICE | NUMERO   | REV. | FASE      |
|                            | LS      | IZ     | REVISIONE PER OTTIMI    |                                                                          |        | NUMERO   | REV. | FASE<br>P |
| NOME DEL FILE 5 4 3        | LS      | IZ     | REVISIONE PER OTTIMI    |                                                                          | LUG    |          |      |           |
| NOME DEL FILE 5 4 3 2 AB 1 |         |        |                         | ZZAZIONE                                                                 | LUG    | LIO 2013 | 01   | P         |