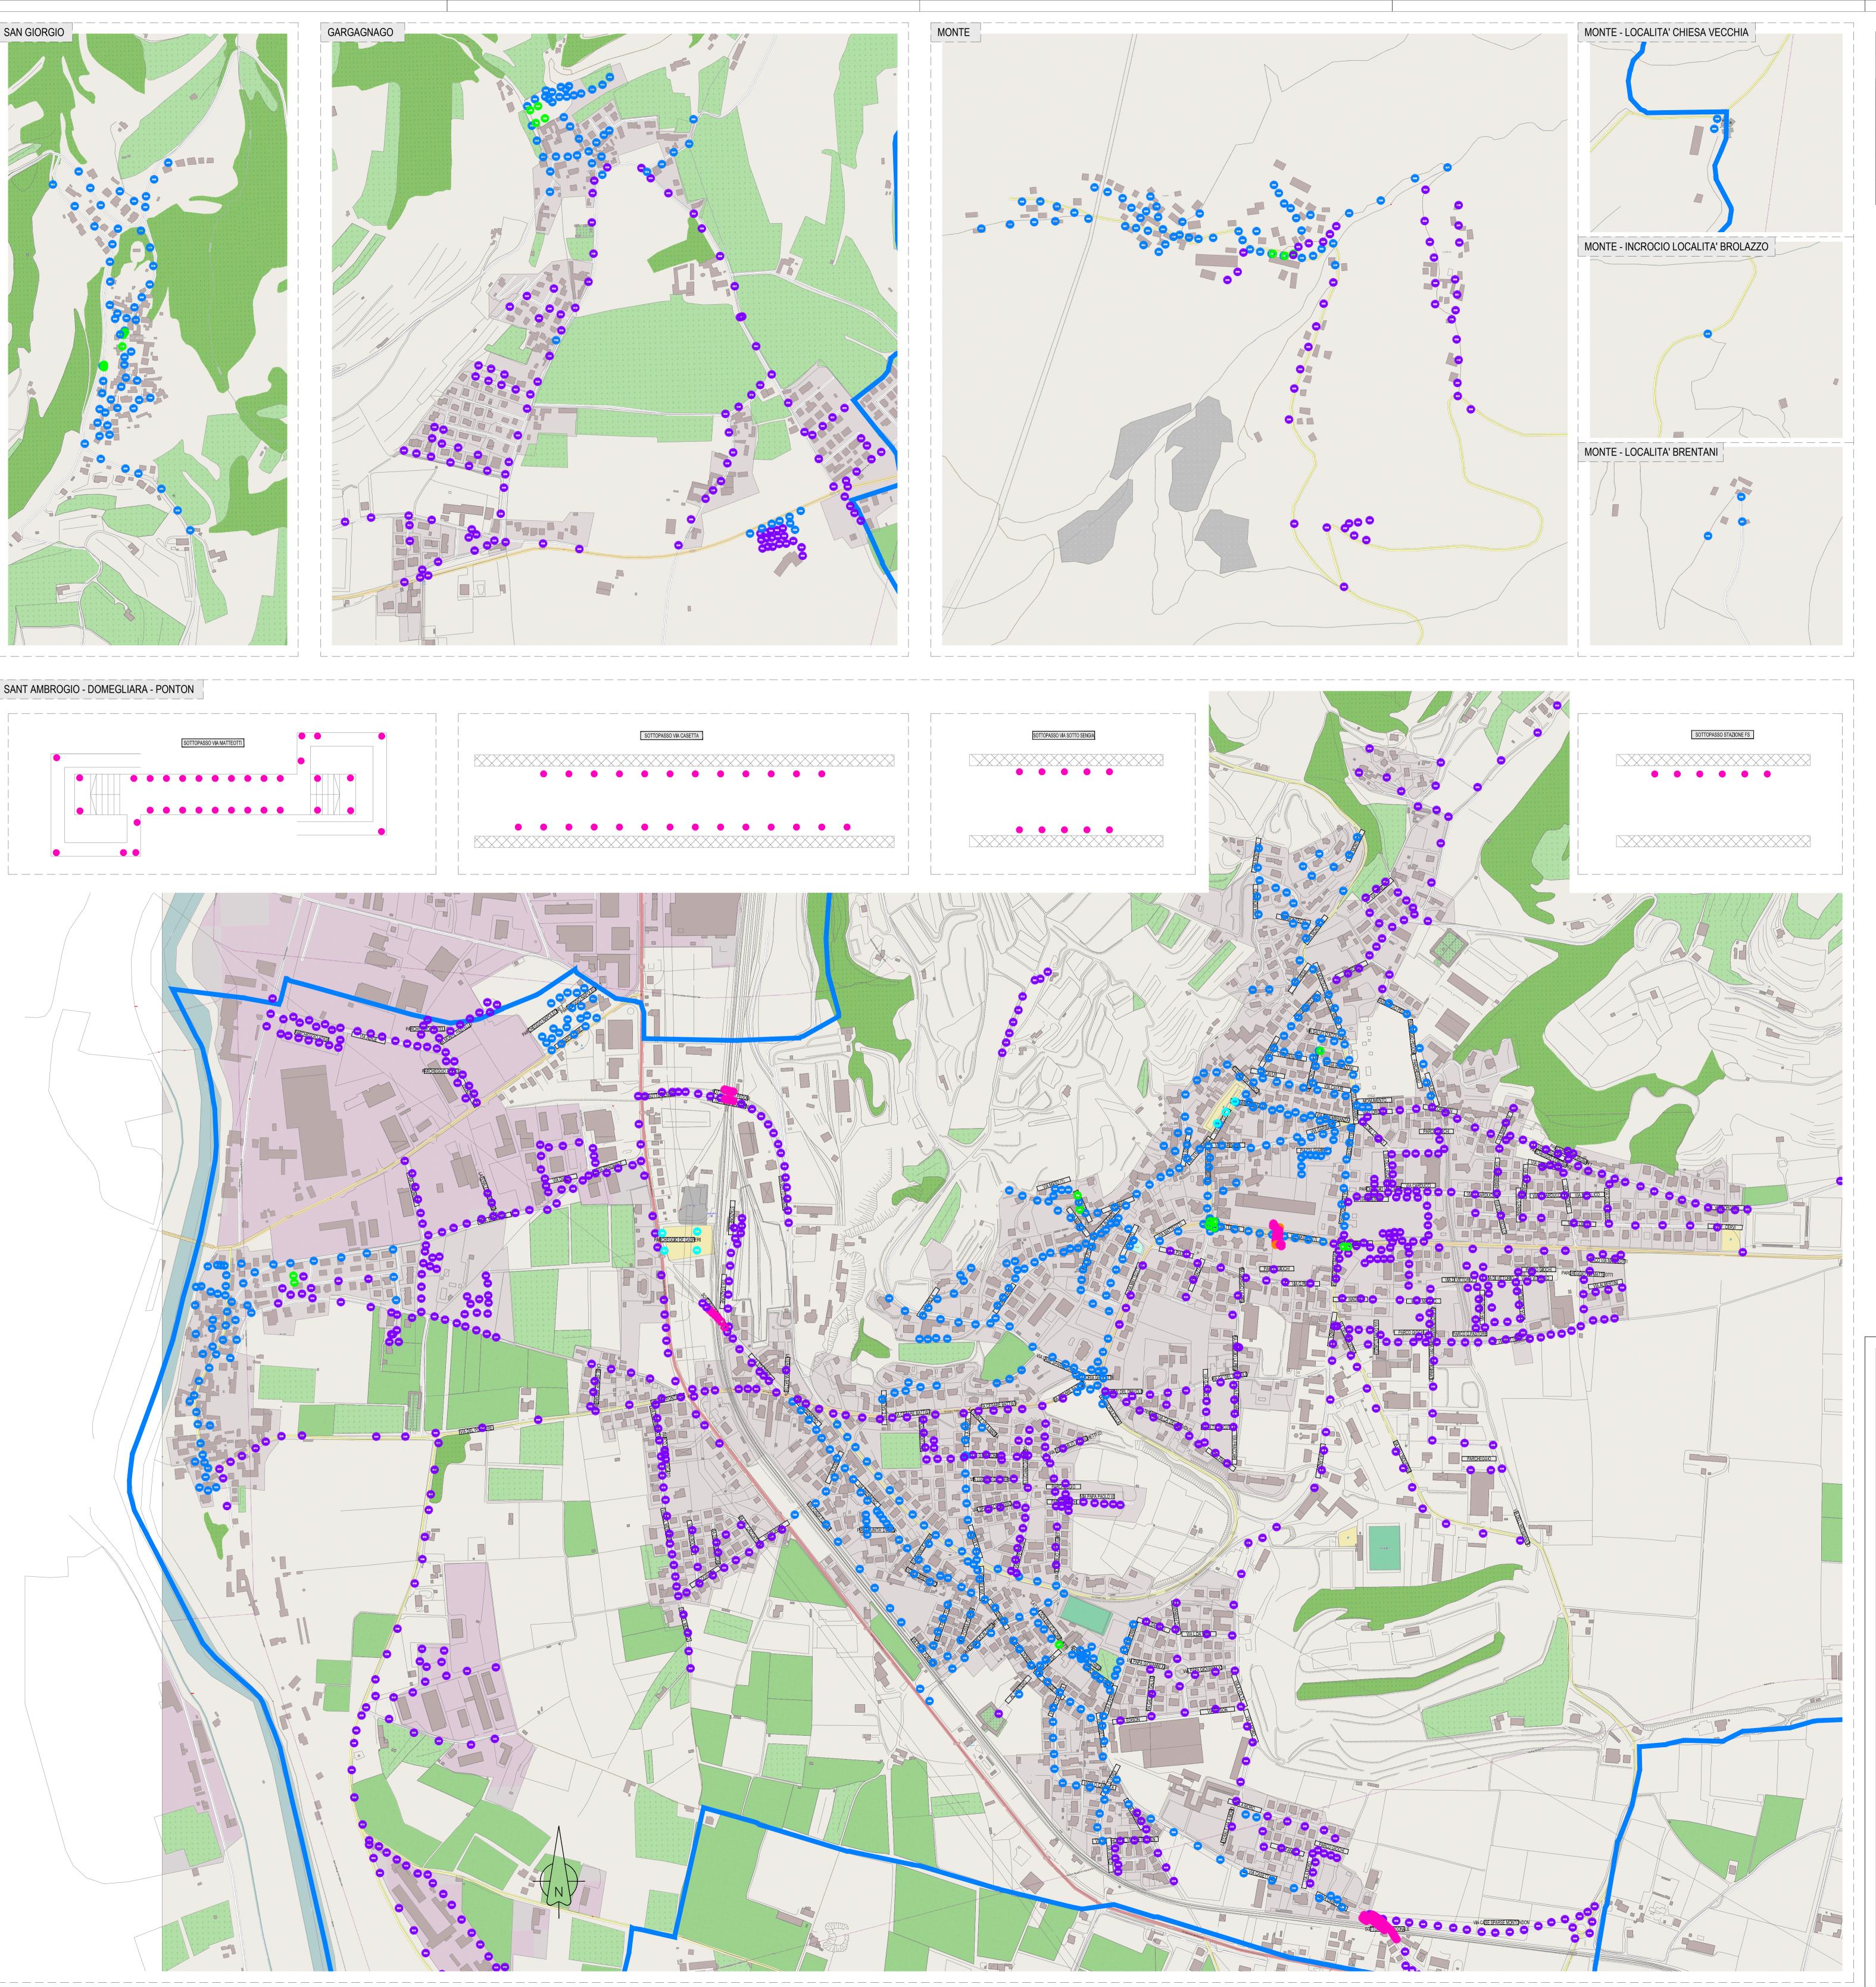

| LEGENDA GENERALE |                                |           |  |  |  |  |  |
|------------------|--------------------------------|-----------|--|--|--|--|--|
| SIMBOLO          | DESCRIZIONE                    | QUANTITA' |  |  |  |  |  |
| ARA              | PUNTI LUCE ARTISTICI           | 659       |  |  |  |  |  |
| PR               | PUNTI LUCE A PROIETTORE        | 24        |  |  |  |  |  |
| STA              | PUNTI LUCE TECNICI / STRADALI  | 988       |  |  |  |  |  |
| TCA              | PUNTI LUCE TECNICI TORRE FARO  | 7         |  |  |  |  |  |
| RES              | PUNTI LUCE VARI (RESIDENZIALI) | 87        |  |  |  |  |  |

| Apparecchio | PL     |                    | Apparecchi |       |  |
|-------------|--------|--------------------|------------|-------|--|
| Арратесство | Numero | %                  | Numero     | %     |  |
| Stradali    | 988    | <mark>56.0%</mark> | 1 018      | 55.8% |  |
| Tecnici     | 7      | 0.4%               | 7          | 0.4%  |  |
| Artistici   | 659    | 37.3%              | 677        | 37.1% |  |
| Proiettori  | 24     | 1.4%               | 34         | 1.9%  |  |
| Globi       | -      | 0.0%               | Ţ          | 0.0%  |  |
| Altro       | 87     | 4.9%               | 87         | 4.8%  |  |
|             | 1 765  | 100%               | 1 823      | 100%  |  |

| 1/2                        | A       | sede c | perativa - via Santa Ca | Zancarli ing. I<br>terina 60/c - 38062 Arcc<br>ght.it - P.I. 01458440227 | ) (TN) |          |      |           |
|----------------------------|---------|--------|-------------------------|--------------------------------------------------------------------------|--------|----------|------|-----------|
|                            |         |        |                         |                                                                          |        |          |      |           |
| COMMITTE                   | ENTE: ( | COMU   | NE DI SANT' AMBI        | ROGIO DI VALPOL                                                          | ICELLA |          |      |           |
| PROGETT                    | O:      |        |                         | ZIONE PUBBLI<br>SE - OBIETTIVC                                           | -      |          |      |           |
| FASE:                      |         |        | PROGETTO F              | PRELIMINARE                                                              |        |          |      |           |
| TITOLO:                    | DISP    | OSIZ   |                         | A GENERALE<br>GIA TIPI DI APP                                            | AREC   | CHI      |      |           |
| ET023                      | 01P     |        | 1:5000                  | 1127                                                                     | ET     | 023      | 01   | D         |
|                            |         |        | SCALA                   |                                                                          |        |          |      |           |
| NOME DEL FILE              |         |        |                         | COMMESSA                                                                 | CODICE | NUMERO   | REV. | FASE      |
|                            | LS      | IZ     | REVISIONE PER OTTIMI    |                                                                          |        | NUMERO   | REV. | FASE<br>P |
| NOME DEL FILE 5 4 3        | LS      | IZ     | REVISIONE PER OTTIMI    |                                                                          | LUG    |          |      |           |
| NOME DEL FILE 5 4 3 2 AB 1 |         |        |                         | ZZAZIONE                                                                 | LUG    | LIO 2013 | 01   | P         |